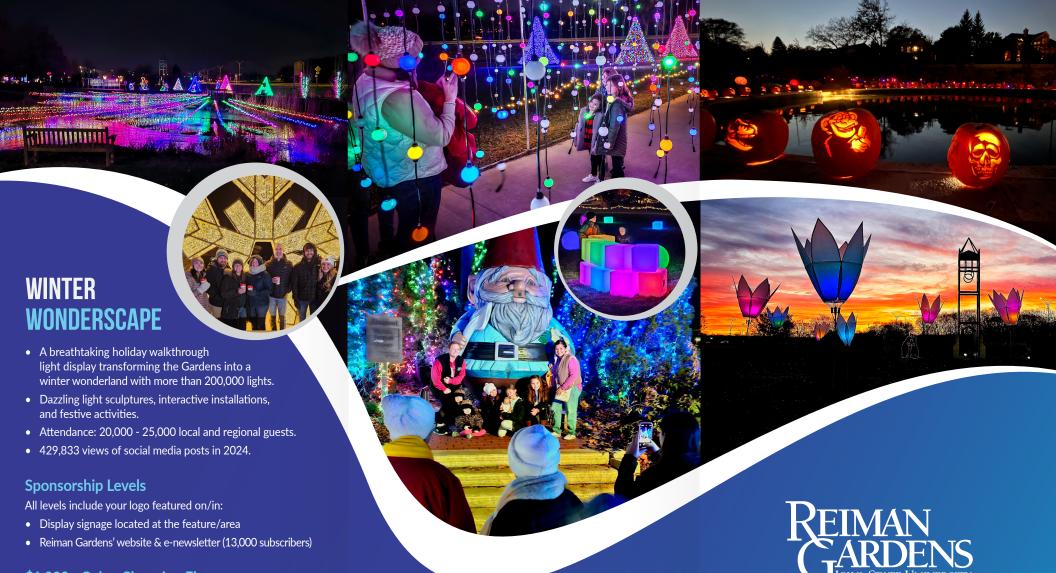

#### **Sponsorship Levels**

All levels include your logo featured on/in:

- Display signage located at the feature/area
- Reiman Gardens' website & e-newsletter (13,000 subscribers)

### \$1,000 - Color-Changing Flowers • Interactive Play Area (Orbs & Cubes)

This level also recieves:

• Four tickets to the 2025 Winter Wonderscape light show

### \$2,500 - Giant Snowflake • Everest Tree • Northern Lights Tunnel • Sycamore Falls

This level also includes your logo in:

• Promotional emails about Winter Wonderscape

Additionally, you will receive:

### \$5,000 - Triklet Tunnel • Lake Helen • Elwood • Children's Garden/Disco Barn

This level also includes your logo in:

- Promotional emails about Winter Wonderscape
- Social media posts promoting Winter Wonderscape
- Print and digital advertising promoting Winter Wonderscape