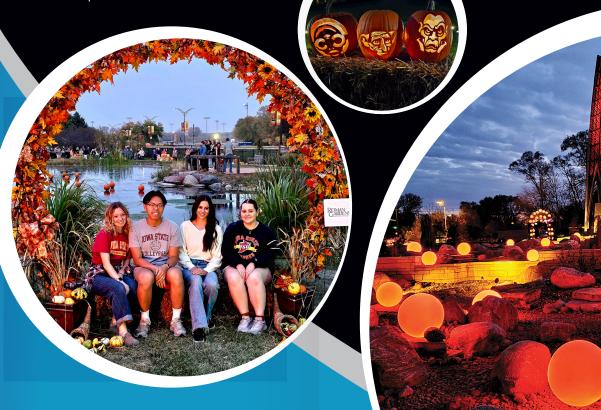

## SPIRITS IN THE GARDENS

- A family-friendly event that all ages enjoy.
- Attendance: 7,500 10,000 visitors annually.
- Social media posts reached 226,844 people in 2024.