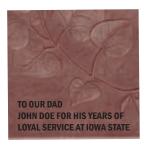

## Example

Message: To our dad John Doe for his years of loyal service at Iowa State

Line 1 – maximum of 15 characters

| T | 0 |  | 0 | U | R |  | D | A | D |  |
|---|---|--|---|---|---|--|---|---|---|--|
|   |   |  |   |   |   |  |   |   |   |  |

Line 2 – maximum of 25 characters

| J | 0 | H | N |   | D | 0 | E |   | F | 0 |
|---|---|---|---|---|---|---|---|---|---|---|
| R |   | H | / | S |   | 9 | E | A | R | S |
| 0 | F |   |   |   |   |   |   |   |   |   |

Line 3 – maximum of 30 characters

| 4             | 0 | 4 | A | 6 | S | E | R | 1 | / |
|---------------|---|---|---|---|---|---|---|---|---|
| $\mathcal{C}$ | E |   | A | T | / | 0 | W | A |   |
| S             | T | A | T | E |   |   |   |   |   |